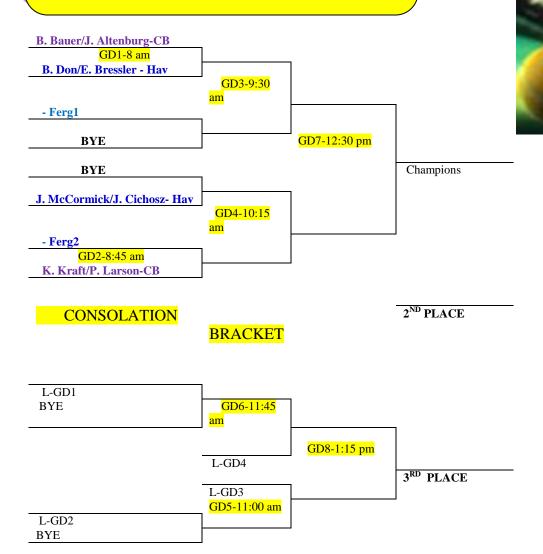

GD3 VS. GD3     |
|       |                |                 |

#### **CUT BANK VS. HAVRE**

|      | COURT 1 – BOYS | COURT 2 – GIRLS |
|------|----------------|-----------------|
| 3:00 | BS1 VS. BS1    | GS1 VS. GS1     |
| 3:30 | BS2 VS. BS2    | GS2 VS. GS2     |
| 4:00 | BS3 VS. BS3    | GS3 VS. GS3     |
| 4:30 | BS4 VS. BS4    | GS4 VS. GS4     |
| 5:00 | BD1 VS. BD1    | GD1 VS. GD1     |
| 5:30 | BD2 VS. BD2    | GD2 VS. GD2     |
| 6:00 | BD3 VS. BD3    | GD3 VS. GD3     |
|      |                |                 |



# 2011 CUT BANK INVITATIONAL TENNIS GIRLS' SINGLES #1 & #2'S CHAMPIONSHIP BRACKET



GS5-11:00 am

L-GS2 BYE





2011 CUT BANK
INVITATIONAL TENNIS
GIRLS' SINGLES #3 & #4'S
CHAMPIONSHIP BRACKET





# 2011 CUT BANK INVITATIONAL TENNIS GIRLS' DOUBLES CHAMPIONSHIP





# 2011 CUT BANK INVITATIONAL TENNIS GIRLS' DOUBLES #3's CHAMPIONSHIP BRACKET



| I/ II offmon | CEitagono  | LA CD   |
|--------------|------------|---------|
| K.Hoffman    | Cr iizyera | III-U D |

GD3-a-2:00 pm M. Jaffe/H. Gra<u>ham- Hav</u>

M. Jaffe/H. Graham- Hav

GD3-b-2:45 pm

- Ferg3

1<sup>ST</sup> PLACE

2<sup>ND</sup> PLACE

3<sup>RD</sup> PLACE

K.Hoffman/C.Fitzgerald- CB3

GD3-c-3:30 pm

- Ferg3



# 2011 CUT BANK INVITATIONAL TENNIS BOYS' SINGLES #1 & #2's CHAMPIONSHIP BRACKET



2<sup>ND</sup> PLACE

### CONSOLATION BRACKET





# 2011 CUT BANK INVITATIONAL TENNIS BOYS' SINGLES #3 & #4'S CHAMPIONSHIP BRACKET





### CONSOLATION BRACKET





2<sup>ND</sup> PLACE

# 2011 CUT BANK INVITATIONAL TENNIS BOYS' DOUBLES #1 & #2's CHAMPIONSHIP BRACKET





# 2011 CUT BANK INVIT