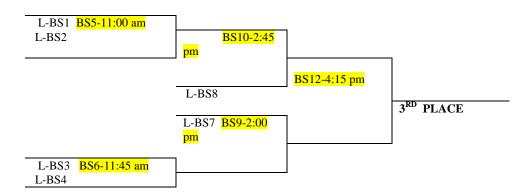

# 2011 CUT BANK INVITATIONAL TENNIS BOYS' DOUBLES #1 & #2's CHAMPIONSHIP BRACKET