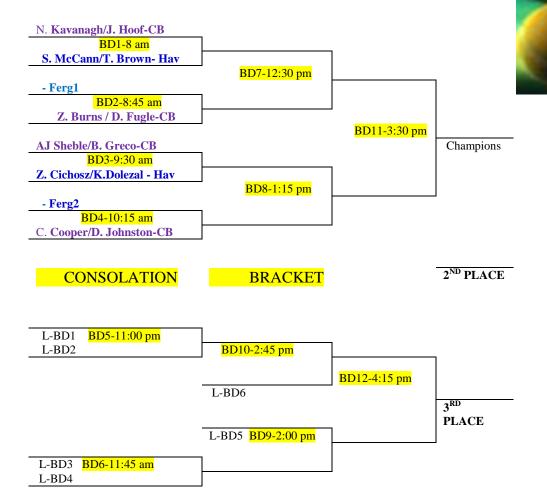

# 2011 CUT BANK INVITATIONAL TENNIS BOYS' DOUBLES #1 & #2's CHAMPIONSHIP BRACKET