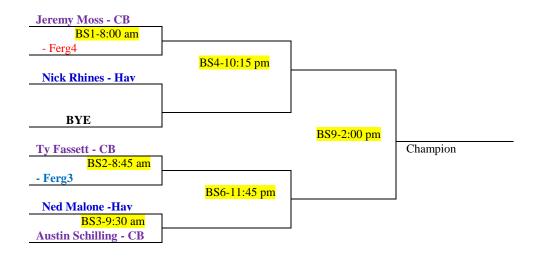

# 2011 CUT BANK INVITATIONAL TENNIS BOYS' SINGLES #3 & #4'S CHAMPIONSHIP BRACKET

### CONSOLATION BRACKET

2<sup>ND</sup> PLACE