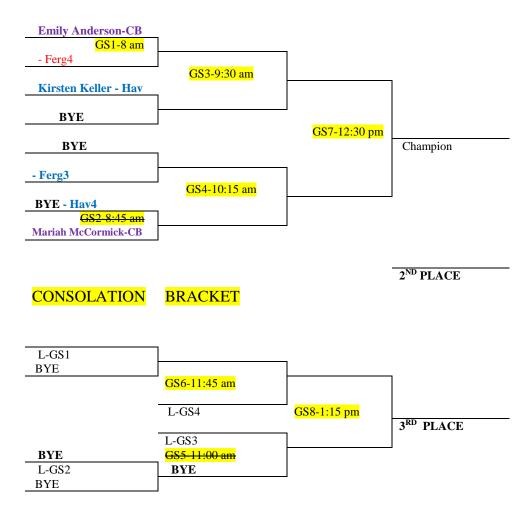

# 2011 CUT BANK INVITATIONAL TENNIS GIRLS' SINGLES #1 & #2'S CHAMPIONSHIP BRACKET

GS5-11:00 am

L-GS2 BYE

2011 CUT BANK
INVITATIONAL TENNIS
GIRLS' SINGLES #3 & #4'S
CHAMPIONSHIP BRACKET