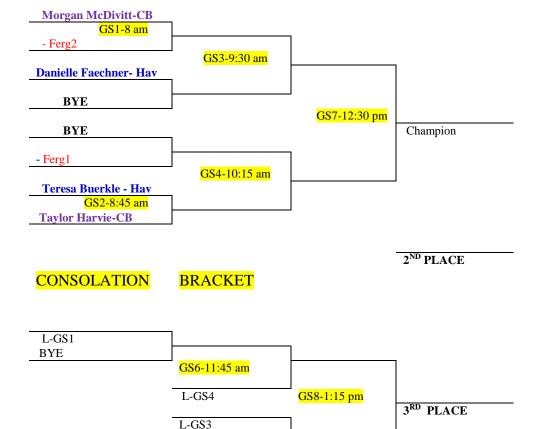

# 2011 CUT BANK INVITATIONAL TENNIS GIRLS' SINGLES #1 & #2'S CHAMPIONSHIP BRACKET

GS5-11:00 am

L-GS2 BYE

2011 CUT BANK
INVITATIONAL TENNIS
GIRLS' SINGLES #3 & #4'S
CHAMPIONSHIP BRACKET