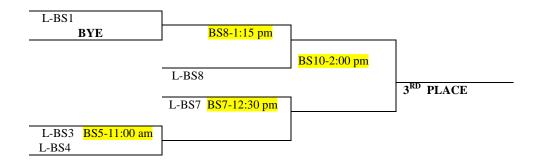

# 2011 CUT BANK INVITATIONAL TENNIS BOYS' SINGLES #3 & #4'S CHAMPIONSHIP BRACKET

### CONSOLATION BRACKET

2<sup>ND</sup> PLACE