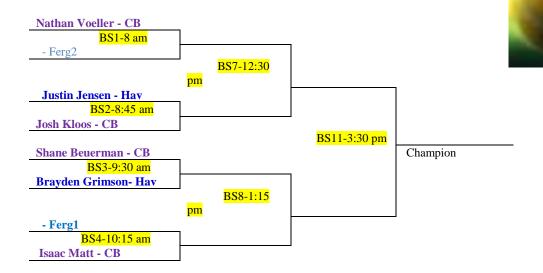

# 2011 CUT BANK INVITATIONAL TENNIS BOYS' DOUBLES #1 & #2's CHAMPIONSHIP BRACKET