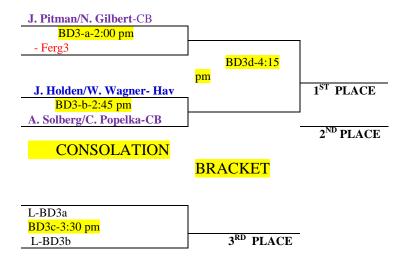

s CHAMPIONSHIP BRACKET



| I/ II offmon | CEitagono  | LA CD   |
|--------------|------------|---------|
| K.Hoffman    | Cr iizyera | III-U D |

GD3-a-2:00 pm M. Jaffe/H. Gra<u>ham- Hav</u>

M. Jaffe/H. Graham- Hav

GD3-b-2:45 pm

- Ferg3

1<sup>ST</sup> PLACE

2<sup>ND</sup> PLACE

3<sup>RD</sup> PLACE

K.Hoffman/C.Fitzgerald- CB3

GD3-c-3:30 pm

- Ferg3



# 2011 CUT BANK INVITATIONAL TENNIS BOYS' SINGLES #1 & #2's CHAMPIONSHIP BRACKET



2<sup>ND</sup> PLACE

### CONSOLATION BRACKET





# 2011 CUT BANK INVITATIONAL TENNIS BOYS' SINGLES #3 & #4'S CHAMPIONSHIP BRACKET





### CONSOLATION BRACKET





2<sup>ND</sup> PLACE

# 2011 CUT BANK INVITATIONAL TENNIS BOYS' DOUBLES #1 & #2's CHAMPIONSHIP BRACKET





# 2011 CUT BANK INVITATIONAL TENNIS BOYS' DOUBLES #3's CHAMPIONSHIP BRACKET