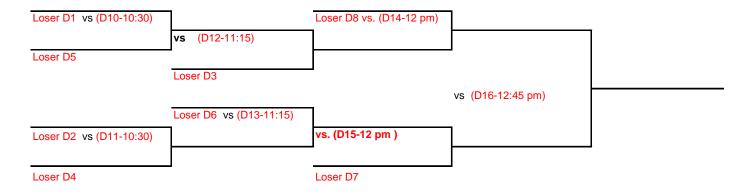

## **Mixed Doubles Tournament Consolation Bracket**

| Match Schedule - All Times are Approximate - Report in 45 minutes prior to NEXT UP STATUS<br>Check with the Tournament Director as to <u>NEXT UP STATUS</u> - Approximate Times WILL CHANGE |                        |                      |                         |                         | SCORING METHOD All matches are |
|---------------------------------------------------------------------------------------------------------------------------------------------------------------------------------------------|------------------------|----------------------|-------------------------|-------------------------|--------------------------------|
| Do not follow schedule ONLY - Check with Director                                                                                                                                           |                        |                      |                         |                         | 8 game prosets                 |
| All Scoring - 8 game Proset - REGULAR SCORING                                                                                                                                               |                        |                      |                         |                         | Regular Scoring                |
| 5 Minute DEFAULT time Once Match has been called!                                                                                                                                           |                        |                      |                         |                         | 5 minute warmups               |
| APPROXIMATE TIMES                                                                                                                                                                           |                        | ]                    |                         |                         | ·                              |
| 9:00 AM                                                                                                                                                                                     | <u>D1</u> -Kodi / Cody | D2-Adam / Robert     | <u>D4</u> -Jerry / Josh | <u>D5</u> -Shane / Cody |                                |
|                                                                                                                                                                                             | vs. Ty / Daniel        | vs. Chante / Coach   | vs. Isaac / Che'        | vs. Zach / Michael      |                                |
| 9:45 AM                                                                                                                                                                                     | <u>D3</u> -Winner D1   | <u>D6</u> -Winner D2 |                         |                         |                                |
|                                                                                                                                                                                             | vs. Morgan / Chaz      | vs. Kayla / Paige    |                         |                         |                                |
| 10:30 AM                                                                                                                                                                                    | <u>D7</u> -Winner D3   | <u>D8</u> -Winner D5 | <u>D10</u> - Loser D1   | <u>D11</u> - Loser D2   |                                |
|                                                                                                                                                                                             | vs. Winner D4          | vs. Winner D6        | vs. Loser D5            | vs. Loser D4            |                                |
| 11:15 AM                                                                                                                                                                                    | <u>D9</u> -Winner D7   | D12-Winner D10       | D13-Winner D11          |                         |                                |
|                                                                                                                                                                                             | vs. Winner D8          | vs. Loser D3         | vs. Loser D6            |                         |                                |
| 12:00 AM                                                                                                                                                                                    | D14-Winner D12         | D15-Winner D13       |                         |                         |                                |
|                                                                                                                                                                                             | vs. Loster D8          | vs. Loser D7         |                         |                         |                                |
| 12:45 AM                                                                                                                                                                                    | D16-Winner D14         |                      |                         |                         |                                |
|                                                                                                                                                                                             | vs. Winner D15         |                      |                         |                         |                                |
|                                                                                                                                                                                             |                        |                      |                         |                         | Page Two                       |