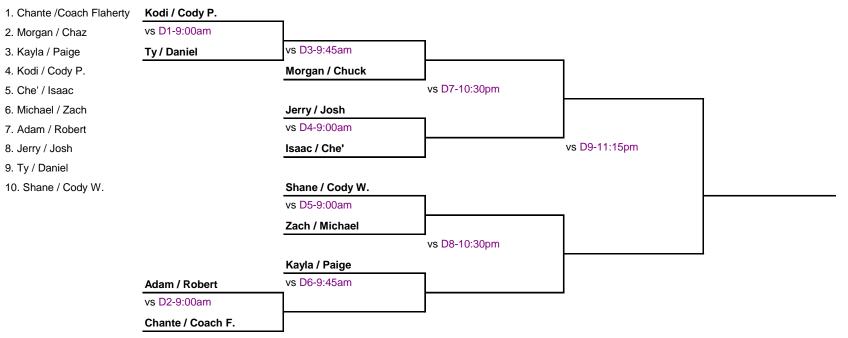

## **Mixed Doubles Tournament**

Participants:

## Page One

## **Mixed Doubles Tournament Consolation Bracket**

| Match Schedule - All Times are Approximate - Report in 45 minutes prior to NEXT UP STATUS<br>Check with the Tournament Director as to <u>NEXT UP STATUS</u> - Approximate Times WILL CHANGE |                        |                      |                         |                         | SCORING METHOD All matches are |
|---------------------------------------------------------------------------------------------------------------------------------------------------------------------------------------------|------------------------|----------------------|-------------------------|-------------------------|--------------------------------|
| Do not follow schedule ONLY - Check with Director                                                                                                                                           |                        |                      |                         |                         | 8 game prosets                 |
| All Scoring - 8 game Proset - REGULAR SCORING                                                                                                                                               |                        |                      |                         |                         | Regular Scoring                |
| 5 Minute DEFAULT time Once Match has been called!                                                                                                                                           |                        |                      |                         |                         | 5 minute warmups               |
| APPROXIMATE TIMES                                                                                                                                                                           |                        | ]                    |                         |                         | ·                              |
| 9:00 AM                                                                                                                                                                                     | <u>D1</u> -Kodi / Cody | D2-Adam / Robert     | <u>D4</u> -Jerry / Josh | <u>D5</u> -Shane / Cody |                                |
|                                                                                                                                                                                             | vs. Ty / Daniel        | vs. Chante / Coach   | vs. Isaac / Che'        | vs. Zach / Michael      |                                |
| 9:45 AM                                                                                                                                                                                     | <u>D3</u> -Winner D1   | <u>D6</u> -Winner D2 |                         |                         |                                |
|                                                                                                                                                                                             | vs. Morgan / Chaz      | vs. Kayla / Paige    |                         |                         |                                |
| 10:30 AM                                                                                                                                                                                    | <u>D7</u> -Winner D3   | <u>D8</u> -Winner D5 | <u>D10</u> - Loser D1   | <u>D11</u> - Loser D2   |                                |
|                                                                                                                                                                                             | vs. Winner D4          | vs. Winner D6        | vs. Loser D5            | vs. Loser D4            |                                |
| 11:15 AM                                                                                                                                                                                    | <u>D9</u> -Winner D7   | D12-Winner D10       | D13-Winner D11          |                         |                                |
|                                                                                                                                                                                             | vs. Winner D8          | vs. Loser D3         | vs. Loser D6            |                         |                                |
| 12:00 AM                                                                                                                                                                                    | D14-Winner D12         | D15-Winner D13       |                         |                         |                                |
|                                                                                                                                                                                             | vs. Loster D8          | vs. Loser D7         |                         |                         |                                |
| 12:45 AM                                                                                                                                                                                    | D16-Winner D14         |                      |                         |                         |                                |
|                                                                                                                                                                                             | vs. Winner D15         |                      |                         |                         |                                |
|                                                                                                                                                                                             |                        |                      |                         |                         | Page Two                       |