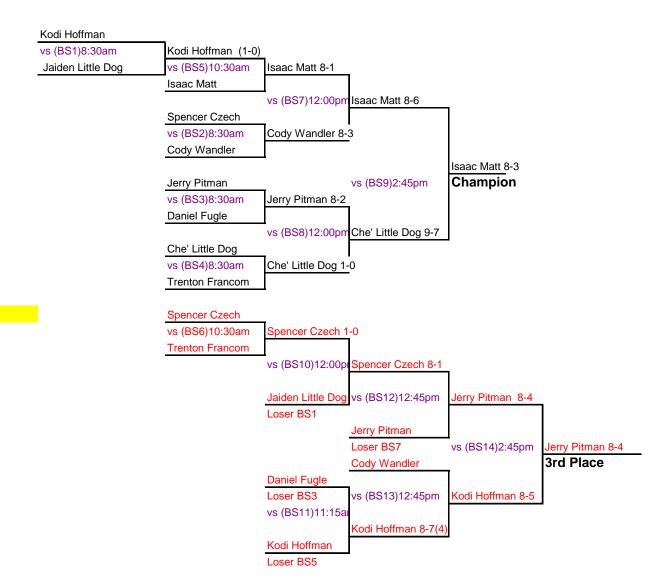

## Keith Gregg Memorial Tournament 2012 - Boys' Singles Bracket

- 1 Isaac Matt
- 2 Jerry Pitman
- 3 Che' Little Dog
- 4 Spencer Czech
- 5 Cody Wandler
- 6 Daniel Fugle
- 7 Trenton Francom
- 8 Jaiden Little Dog

**Consolation Bracket** 

9 Kodi Hoffman