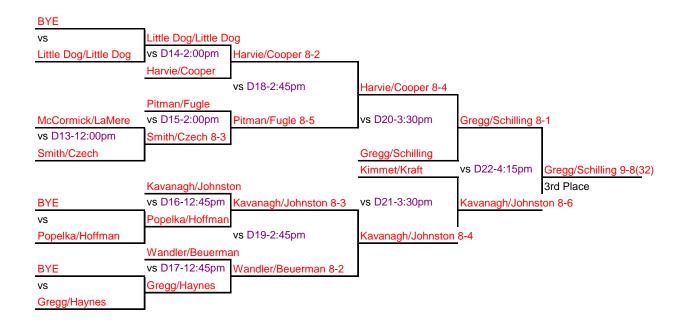

|                                         |
| 1:00 PM             | LUNC | H - PICNIC & AWARDS | 6    |                                         |
| <b>2:00 PM</b> D14  | D15  | D10                 | D11  |                                         |
| 2:45 PM BS9         | BS14 | D18                 | D19  |                                         |
| 3:30 PM D12         | D20  | D21                 |      |                                         |
| <b>4:15 PM</b> D22  |      |                     |      |                                         |
|                     |      |                     |      |                                         |

Girls' Singles Championship: Kodi Hoffman

Breanne Barsness

Kodi Hoffman 8-1

## Keith Gregg Memorial Tournament 2012 - Consolation Bracket



## Keith Gregg Memorial Tournament 2012 - Boys' Singles Bracket



- 1 Isaac Matt
- 2 Jerry Pitman
- 3 Che' Little Dog
- 4 Spencer Czech
- 5 Cody Wandler
- 6 Daniel Fugle
- 7 Trenton Francom
- 8 Jaiden Little Dog

**Consolation Bracket** 

9 Kodi Hoffman