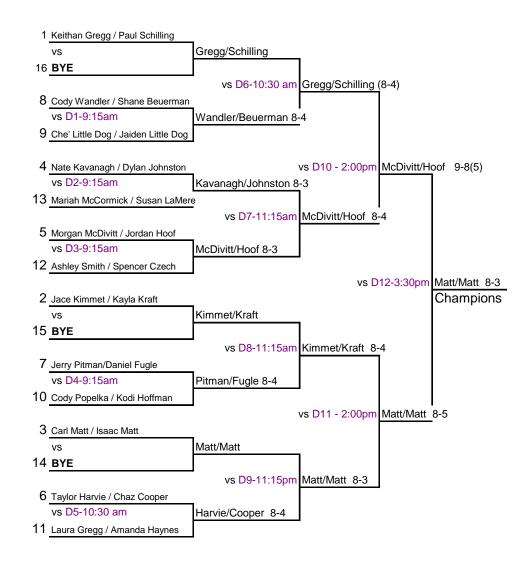

## Keith Gregg Memorial Tournament 2012 - Championship Bracket - DOUBLES

**Players** Partner Keithan Gregg Paul Schilling Jace Kimmet Kayla Kraft Carl Matt Isaac Matt Nate Kavanagh Dylan Johnston Morgan McDivitt Jordan Hoof Taylor Harvie Chaz Cooper Robert Jennings Michael Kraft Cody Wandler Shane Beuerman

Che' Little Dog
Cody Popelka
Laura Gregg
Ashley Smith
Mariah McCormick
Saiden Little Dog
Kodi Hoffman
Amanada Haynes
Spencer Czech
Susan LaMere

Match Schedule - All Times are Approximate - Report in 45 minutes prior to NEXT UP STATUS

| APPROXIMATE TIMES   |      |                     |      | SCORING METHOD                          |
|---------------------|------|---------------------|------|-----------------------------------------|
| 8:30 AM BS1         | BS2  | BS3                 | BS4  | NO-ADDS - All Singles Matches Pro 8's   |
| <b>9:15 AM</b> D1   | D2   | D3                  | D4   | ALL DOUBLES - HANDICAPPED               |
| 10:30 AM BS5        | BS6  | D5                  | D6   | See Tournament Manager for handicapping |
| <b>11:15 AM</b> D7  | D8   | D9                  | BS11 |                                         |
| <b>12:00 PM</b> D13 | BS7  | BS8                 | BS10 |                                         |
| <b>12:45 PM</b> D16 | D17  | BS12                | BS13 |                                         |
| 1:00 PM             | LUNC | H - PICNIC & AWARDS | 6    |                                         |
| <b>2:00 PM</b> D14  | D15  | D10                 | D11  |                                         |
| 2:45 PM BS9         | BS14 | D18                 | D19  |                                         |
| 3:30 PM D12         | D20  | D21                 |      |                                         |
| <b>4:15 PM</b> D22  |      |                     |      |                                         |
|                     |      |                     |      |                                         |