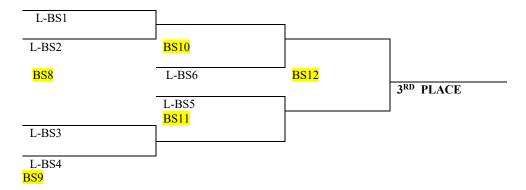

## CONSOLATION BRACKET

L-BS1

L-BS2

GS10
L-BS6

GS12

3RD PLACE

3RD PLACE

L-BS3

L-BS4
GS9-

2019 CUT BANK
INVITATIONAL TENNIS
GIRLS' SINGLES #3 & #4's
CHAMPIONSHIP BRACKET

2<sup>ND</sup> PLACE