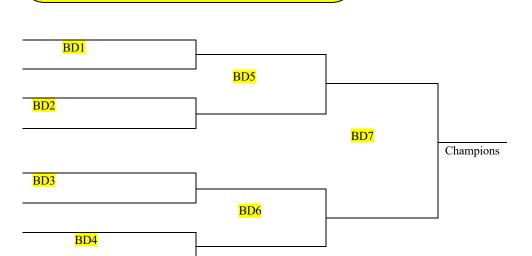

## CONSOLATION BRACKET

2019 CUT BANK
INVITATIONAL TENNIS
BOYS' DOUBLES 1&2
CHAMPIONSHIP BRACKET

CONSOLATION BRACKET 2<sup>ND</sup> PLACE