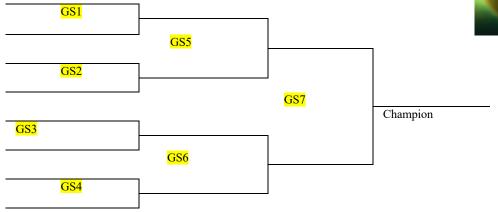

96 matches.....

2019 CUT BANK
INVITATIONAL TENNIS
GIRLS' SINGLES #1 & #2's
CHAMPIONSHIP BRACKET

2<sup>ND</sup> PLACE