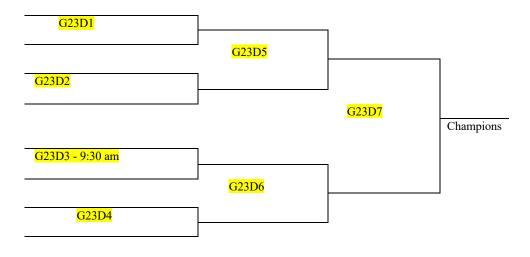

# 2019 CUT BANK INVITATIONAL TENNIS GIRLS' DOUBLES 2 & 3 CHAMPIONSHIP BRACKET

CONSOLATION BRACKET 2<sup>ND</sup> PLACE

| L-BD1 G23D8 | G23D10       |        |                 |
|-------------|--------------|--------|-----------------|
| L-BD2       |              | G23D12 |                 |
|             | L-BD5        |        | 3 <sup>RD</sup> |
|             | L-BD4 G23D11 |        |                 |
| L-BD3 G23D9 |              |        |                 |
| L-BD4       |              |        |                 |