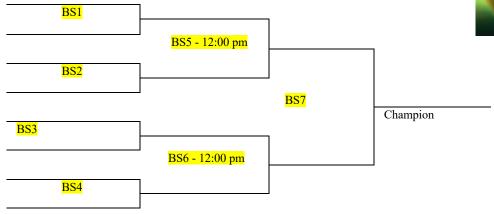

2019 CUT BANK
INVITATIONAL TENNIS
BOYS' SINGLES #1 & #2's
CHAMPIONSHIP BRACKET

2<sup>ND</sup> PLACE

## CONSOLATION BRACKET