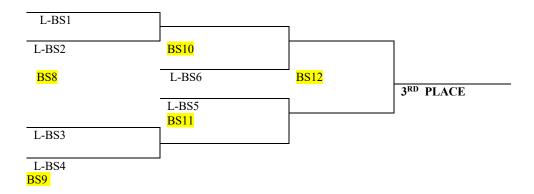

## CONSOLATION BRACKET

L-BS1

L-BS2

GS10
L-BS6

GS12

3RD PLACE

3RD PLACE

L-BS3

L-BS4
GS9-

2019 CUT BANK
INVITATIONAL TENNIS
GIRLS' SINGLES #3 & #4's
CHAMPIONSHIP BRACKET

2<sup>ND</sup> PLACE