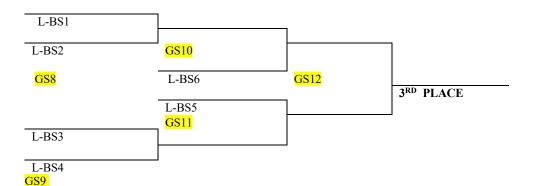

## CONSOLATION BRACKET

L-BS1

L-BS2

GS10
L-BS6

GS12

3RD PLACE

3RD PLACE

L-BS3

L-BS4
GS9-

2019 CUT BANK
INVITATIONAL TENNIS
GIRLS' SINGLES #3 & #4's
CHAMPIONSHIP BRACKET

2<sup>ND</sup> PLACE