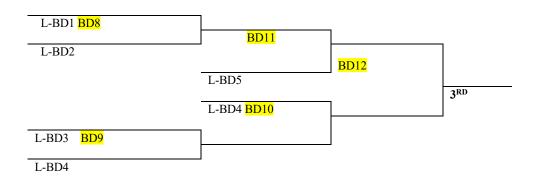

## CONSOLATION BRACKET

2019 CUT BANK
INVITATIONAL TENNIS
GIRLS' DOUBLES 1 & 2
CHAMPIONSHIP BRACKET

L-BD1 BD8

BD11

L-BD2

BD12

L-BD5

L-BD4 BD10

L-BD3 BD9

L-BD4