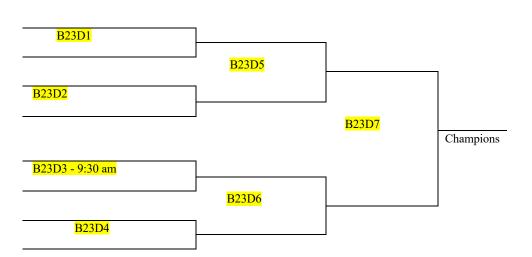

## 2019 CUT BANK INVITATIONAL TENNIS BOYS' DOUBLES 2 & 3 CHAMPIONSHIP BRACKET

CONSOLATION BRACKET 2<sup>ND</sup> PLACE

L-BD1 B23D8

B23D10

L-BD2

L-BD5

L-BD4 B23D11

L-BD3 B23D9

L-BD4