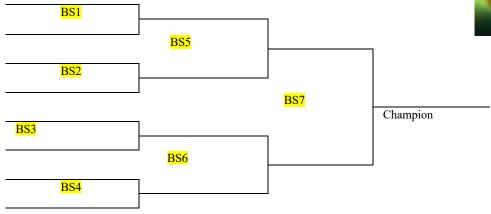

2019 CUT BANK
INVITATIONAL TENNIS
BOYS' SINGLES #1 & #2's
CHAMPIONSHIP BRACKET

2<sup>ND</sup> PLACE

## CONSOLATION BRACKET