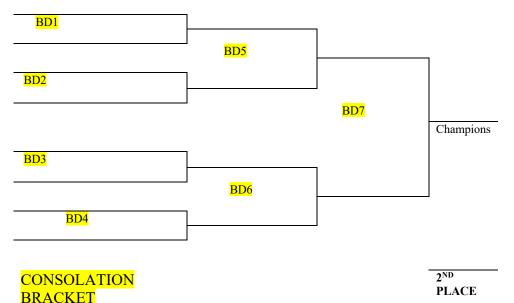

## CONSOLATION BRACKET

2019 CUT BANK
INVITATIONAL TENNIS
GIRLS' DOUBLES 1 & 2
CHAMPIONSHIP BRACKET

L-BD1 BD8

BD11

L-BD2

BD12

L-BD5

L-BD4 BD10

L-BD3 BD9

L-BD4