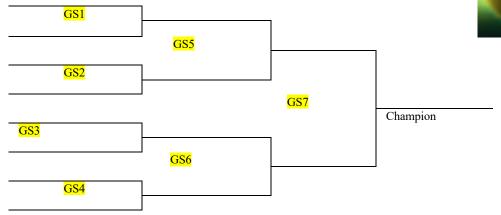

L-BS4
GS9-

2019 CUT BANK
INVITATIONAL TENNIS
GIRLS' SINGLES #3 & #4's
CHAMPIONSHIP BRACKET

2<sup>ND</sup> PLACE

## CONSOLATION BRACKET

2019 CUT BANK
INVITATIONAL TENNIS
GIRLS' DOUBLES 1 & 2
CHAMPIONSHIP BRACKET

L-BD1 BD8

BD11

L-BD2

BD12

L-BD5

L-BD4 BD10