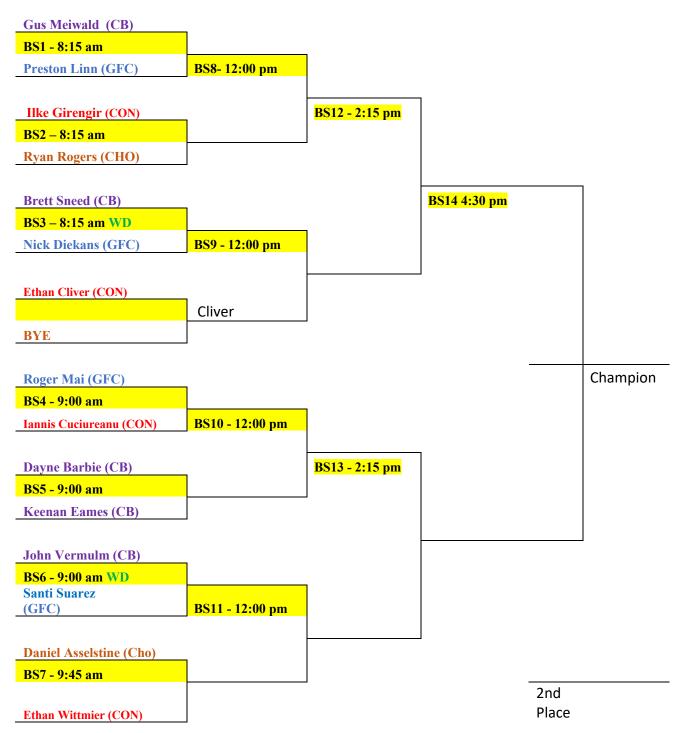

### 2019 NW PREVIEW BOYS' SINGLES CHAMPIONSHIP BRACKET

### **Boys' Championship Bracket**