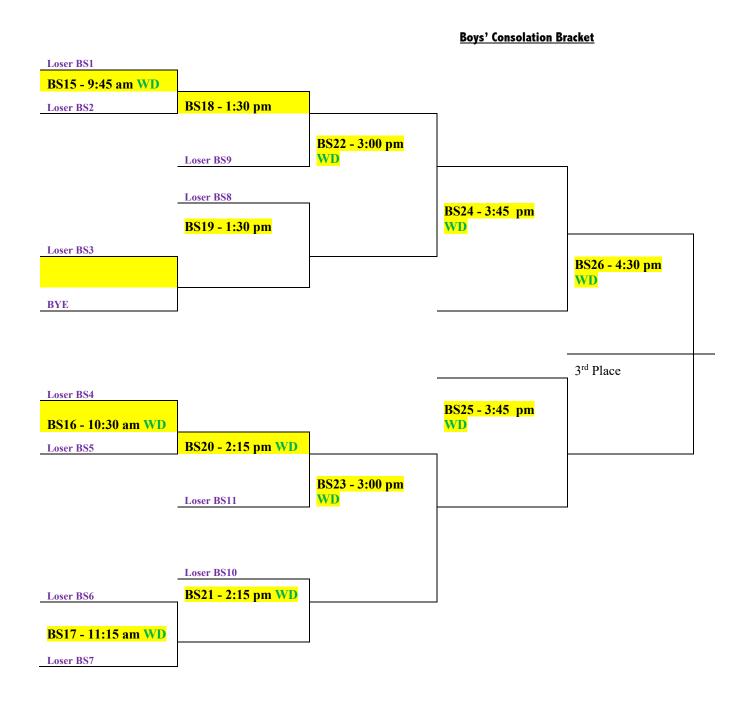

| BS24             | BS25                        |
| 4:30-5:15 12 GD14    | GD14                                | GD15     | GS14      | BS14    | BS26             | GS26                        |
| 5:15-6:15 13 BD5     | BD5                                 | GD9      | BD8       | GD16    |                  |                             |
|                      |                                     |          |           |         |                  |                             |

Matches in Yellow are Championship Matches and Matches Grey are Consolation or 3rd and 4th place finals.
These Matches will be played WITH ADDS

### 2019 NW PREVIEW BOYS' SINGLES CHAMPIONSHIP BRACKET

### **Boys' Championship Bracket**



# 2019 NorthWest DIVISIONAL PREVIEW BOYS' SINGLES CONSOLATION BRACKET



## 2019 NorthWest DIVISIONAL PREVIEW BOYS' DOUBLES CHAMPIONSHIP BRACKET

Championship

| Colby Kraft / Colten Barsness (CB  | 1)            | 7                  |             |            |              |
|------------------------------------|---------------|--------------------|-------------|------------|--------------|
| BD1 - 10:30 am                     |               |                    |             | 1          |              |
|                                    |               | BD3 - 12:45 pm     |             |            |              |
| Carl Estey / Jacob Gohr (CB3)      |               |                    |             | BD5 - 5:15 |              |
| BYE                                |               | _                  |             | pm         |              |
|