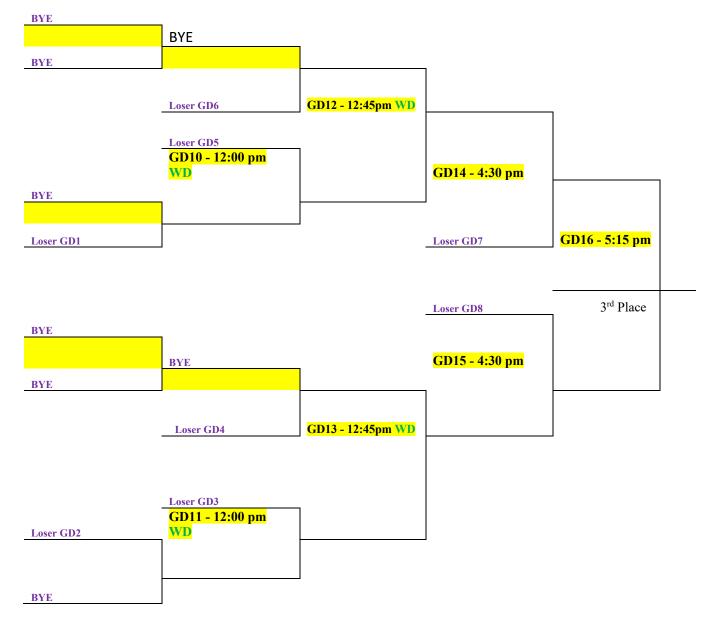

# 2019 NorthWest DIVISIONAL PREVIEW GIRLS' DOUBLES CONSOLATION BRACKET

#### **Girls' Consolation Bracket**