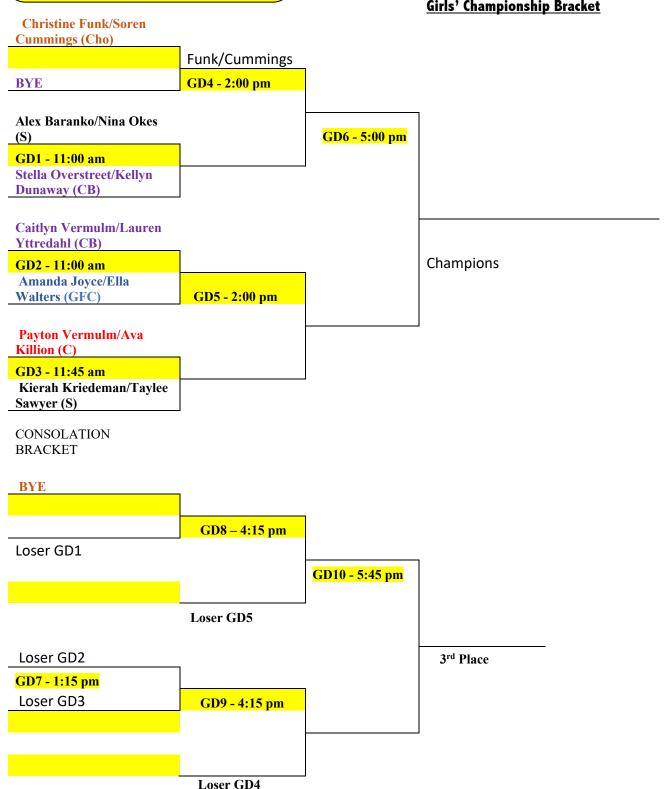

## 2021 NorthWest DIVISIONAL PREVIEW GIRLS' SINGLES CHAMPIONSHIP BRACKET

#### **Girls' Championship Bracket**

|                         |                 |                | unio unampiono | iip Brathet |
|-------------------------|-----------------|----------------|----------------|-------------|
| Katie Major (Cho)       | _               |                |                |             |
|                         | Katie Major     |                |                |             |
| BYE                     | GS7 - 10:15 am  |                |                |             |
|                         |                 |                | -              |             |
| Laura Zietzke (S)       | _               | GS11 - 3:30 pm |                |             |
| GS1 - 8:00 am           |                 |                |                |             |
| Abby Hutton (C)         |                 |                |                |             |
|                         |                 |                |                |             |
| Adrianne Purpura (GFC)  | _               |                |                |             |
| GS2 - 8:00 am           |                 | -              | GS13 - 5:45 pm |             |
| Rebecca Bennett (C)     | GS8 - 10:15 am  |                |                |             |
|                         |                 |                |                |             |
| Courtney Anderson (CB)  | _               |                |                |             |
| GS3 - 8:45 am           |                 |                |                |             |
| Baylee Herman (S)       |                 |                |                |             |
|                         |                 |                |                |             |
| Halee Hane (S)          | _               |                |                | Champion    |
| GS4 – 8:45 am           |                 | _              |                |             |
| Natalie Broesder (C)    | GS9 - 11:00 am  |                |                |             |
|                         |                 |                | 1              |             |
| Lily Woodhouse (S)      | _               | GS12 - 3:30 pm |                |             |
| GS5 9:30 am             |                 |                |                |             |
| Ella Peach (Cho)        |                 |                |                |             |
|                         |                 |                |                |             |
| Ali Milkovich (GFC)     | <b>-</b>        |                |                |             |
|                         | Ali Milkovich   | 1              |                |             |
| BYE                     | GS10 - 11:00 am |                |                |             |
|                         |                 |                |                |             |
| Ainsley DeBruyker (Cho) | <b>-</b>        |                |                |             |
| GS6 - 9:30 am           |                 | ]              |                |             |
| Melia Dewart (CB)       | _               |                |                |             |