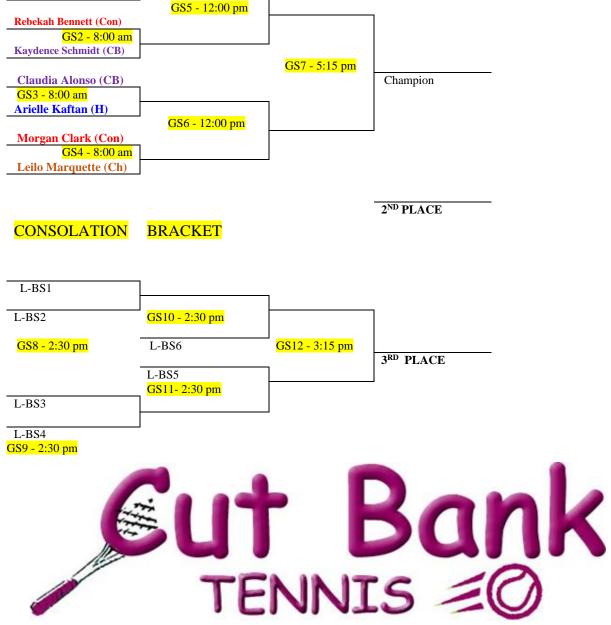

#### BYE

2<sup>ND</sup> PLACE

CONSOLATION BRACKET

2024 CUT BANK INVITATIONAL TENNIS GIRLS' SINGLES #3 & #4's CHAMPIONSHIP BRACKET

Madysen Adams (Ch)

Mackenzie Hanson (H)

GS1 - 8:00 am

CONSOLATION BRACKET 2<sup>ND</sup> PLACE