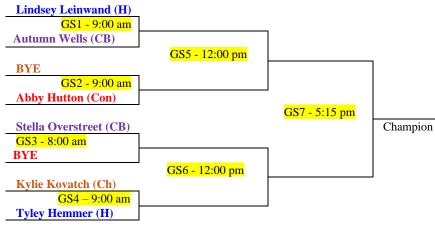

## 2024 CUT BANK INVITATIONAL TENNIS GIRLS' SINGLES #1 & #2's CHAMPIONSHIP BRACKET

#### BYE

2<sup>ND</sup> PLACE

CONSOLATION BRACKET

2024 CUT BANK INVITATIONAL TENNIS GIRLS' SINGLES #3 & #4's CHAMPIONSHIP BRACKET

Madysen Adams (Ch)

Mackenzie Hanson (H)

GS1 - 8:00 am

CONSOLATION BRACKET 2<sup>ND</sup> PLACE