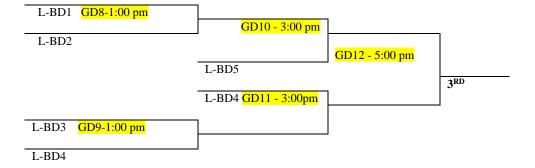

12 (1/2) |  |
| 5:00-5:45                                                 | GD-7        | GD-12       | BD-7        | BD-12       |  |
| Matches in Yellow are Championship Matches and Matches in |             |             |             |             |  |

Matches in Yellow are Championship Matches and Matches in Grey are Consolation or 3rd and 4th place finals.

BS-1 (1/2) =Boys' Singles MATCH 1 for #1&2's , GS-3 (3/4) = Girls' Singles Match 3 for #3&4's, etc.

## 2024 CUT BANK INVITATIONAL TENNIS GIRLS' SINGLES #1 & #2's CHAMPIONSHIP BRACKET

#### BYE





2<sup>ND</sup> PLACE

CONSOLATION BRACKET



2024 CUT BANK INVITATIONAL TENNIS GIRLS' SINGLES #3 & #4's CHAMPIONSHIP BRACKET

Madysen Adams (Ch)

Mackenzie Hanson (H)

GS1 - 8:00 am











CONSOLATION BRACKET 2<sup>ND</sup> PLACE





2024 CUT BANK INVITATIONAL TENNIS BOYS' SINGLES #1 & #2's CHAMPIONSHIP BRACKET



2<sup>ND</sup> PLACE

**CONSOLATION** 

**BRACKET** 





2024 CUT BANK INVITATIONAL TENNIS BOYS' SINGLES #3 & #4's CHAMPIONSHIP BRACKET



2<sup>ND</sup> PLACE

**CONSOLATION** 

**BRACKET** 







Bracket will have to be adjusted depending on # of entries Carter & Max Spangler (H)



CONSOLATION BRACKET 2<sup>ND</sup> PLACE



#### If we experience weather that forces us to run things indoors.... We will follow the schedule below>

|               | Times are<br>tentative @ Best |              |              |              |
|---------------|-------------------------------|--------------|--------------|--------------|
|               |                               | Court 1      | Court 2      | Court