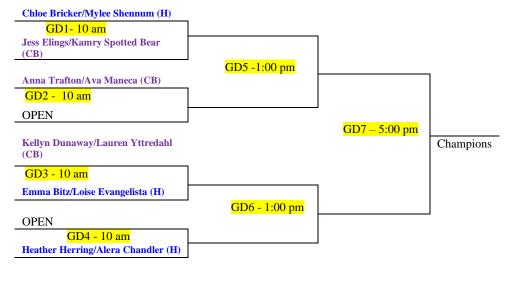

#### HAVRE

| BS1 Jackson Head   | dress GS1            | Lindsey Leinwand               |
|--------------------|----------------------|--------------------------------|
| BS2 Wyatt Jelly    | GS2                  | Tyley Hemmer                   |
| BS3 Vance Burr     | GS3                  | Arielle Kaftan                 |
| BS4 Aiden Nitz     | GS4                  | Mackenzie Hanson               |
| BD1 Carter & Max S | pangler GD1          | Chloe bricker/Mylee Shennum    |
| BD2 Reid Kato/Call | en Stoner GD2        | Heather Herring/Alera Chandler |
| BD3 Mason Kinsella | a/Carter Chagnon GD3 | Emma Bitz/Loise Evangelista    |