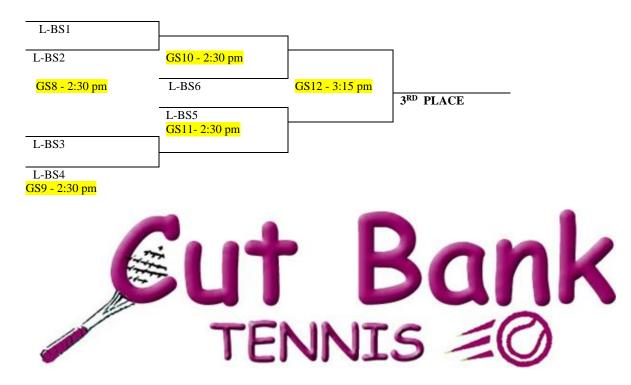

Matches in Yellow are Championship Matches and Matches in Grey are Consolation or 3rd and 4th place finals.

BS-1 (1/2) =Boys' Singles MATCH 1 for #1&2's , GS-3 (3/4) = Girls' Singles Match 3 for #3&4's, etc.