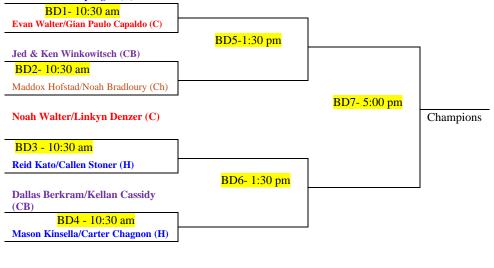

Matches in Yellow are Championship Matches and Matches in Grey are Consolation or 3rd and 4th place finals.

BS-1 (1/2) =Boys' Singles MATCH 1 for #1&2's , GS-3 (3/4) = Girls' Singles Match 3 for #3&4's, etc.

#### HAVRE

| BS1 Jackson Head   | dress GS1            | Lindsey Leinwand               |
|--------------------|----------------------|--------------------------------|
| BS2 Wyatt Jelly    | GS2                  | Tyley Hemmer                   |
| BS3 Vance Burr     | GS3                  | Arielle Kaftan                 |
| BS4 Aiden Nitz     | GS4                  | Mackenzie Hanson               |
| BD1 Carter & Max S | pangler GD1          | Chloe bricker/Mylee Shennum    |
| BD2 Reid Kato/Call | en Stoner GD2        | Heather Herring/Alera Chandler |
| BD3 Mason Kinsella | a/Carter Chagnon GD3 | Emma Bitz/Loise Evangelista    |

#### CONRAD

| BS1 Trey Kinamon                   | GS1 Abbey Hutton   |
|------------------------------------|--------------------|
| BS2 Alan VanDyke                   | GS2 OPEN           |
| BS3 Cymon Tangen                   | GS3 Morgan Clark   |
| BS4 OPEN                           | GS4 Rebeka Bennett |
| BD1 Noah Walter/Linkyn Denzer      | GD1 OPEN           |
| BD2 Evan Walter/Gian Paulo Capaldo | GD2 OPEN           |
| BD3 OPEN                           | GD3 OPEN           |
|                                    |                    |

#### CHOTEAU

| BS1 | Kruz Daley                    | GS1 | Kylie Kovatch   |
|-----|-------------------------------|-----|-----------------|
| BS2 | OPEN                          | GS2 | OPEN            |
| BS3 | Andrew Major                  | GS3 | Madysen Adams   |
| BS4 | Eric Steuber-Huapaya          | GS4 | Leila Marquette |
| BD1 | Maddox Hofstad/Noah Bradloury | GD1 | OPEN            |
| BD2 | OPEN                          | GD2 | OPEN            |
| BD3 | OPEN                          | GD3 | OPEN            |
|     |                               |     |                 |