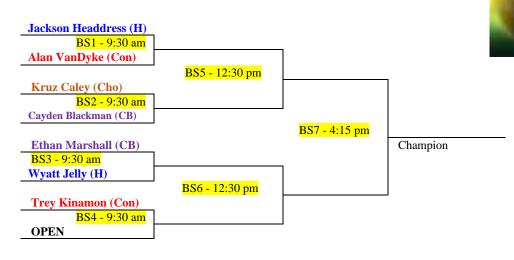

2024 CUT BANK INVITATIONAL TENNIS BOYS' SINGLES #1 & #2's CHAMPIONSHIP BRACKET

2<sup>ND</sup> PLACE

**CONSOLATION** 

**BRACKET** 

2024 CUT BANK INVITATIONAL TENNIS BOYS' SINGLES #3 & #4's CHAMPIONSHIP BRACKET