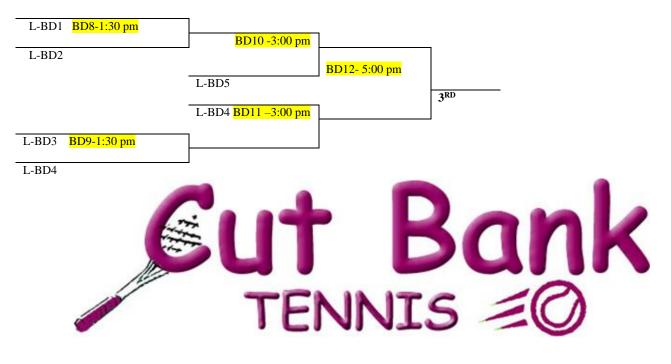

Matches in Yellow are Championship Matches and Matches in Grey are Consolation or 3rd and 4th place finals.

BS-1 (1/2) =Boys' Singles MATCH 1 for #1&2's , GS-3 (3/4) = Girls' Singles Match 3 for #3&4's, etc.