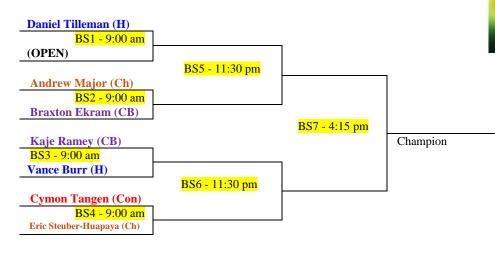

2024 CUT BANK INVITATIONAL TENNIS BOYS' SINGLES #1 & #2's CHAMPIONSHIP BRACKET

2<sup>ND</sup> PLACE

**CONSOLATION** 

**BRACKET** 

2024 CUT BANK INVITATIONAL TENNIS BOYS' SINGLES #3 & #4's CHAMPIONSHIP BRACKET

2<sup>ND</sup> PLACE

**CONSOLATION** 

**BRACKET** 

Bracket will have to be adjusted depending on # of entries Carter & Max Spangler (H)

CONSOLATION BRACKET 2<sup>ND</sup> PLACE