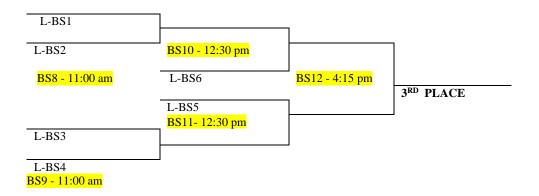

2024 CUT BANK INVITATIONAL TENNIS BOYS' SINGLES #1 & #2's CHAMPIONSHIP BRACKET

2<sup>ND</sup> PLACE

**CONSOLATION** 

**BRACKET** 

2024 CUT BANK INVITATIONAL TENNIS BOYS' SINGLES #3 & #4's CHAMPIONSHIP BRACKET