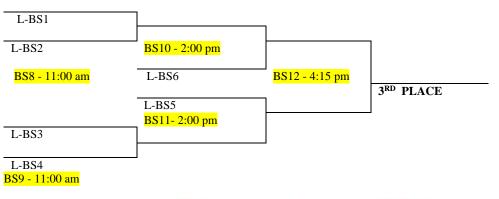

2<sup>ND</sup> PLACE

**CONSOLATION** 

**BRACKET** 

Bracket will have to be adjusted depending on # of entries Carter & Max Spangler (H)

CONSOLATION BRACKET 2<sup>ND</sup> PLACE